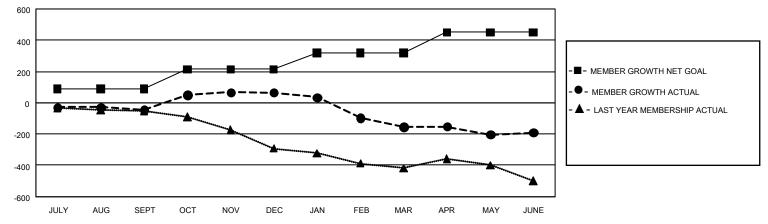

## GAT MONTHLY MEMBERSHIP PROGRESS REPORT

GMT Constitutional Area 3, Group J

REPORT DOES NOT INCLUDE CLUBS IN UNDISTRICTED AREAS.

| Clubs                 |               |           |               | Members               |                        |                         |                                                    |  |  |
|-----------------------|---------------|-----------|---------------|-----------------------|------------------------|-------------------------|----------------------------------------------------|--|--|
| RESULTS FOR 2020-2021 |               |           |               | RESULTS FOR 2020-2021 |                        |                         |                                                    |  |  |
| QUARTER               | NEW CLUB GOAL | NEW CLUBS | DROPPED CLUBS | QUARTER MEME          | BER GROWTH NET<br>GOAL | MEMBER GROWTH<br>ACTUAL | DROPPED<br>MEMBERS ACTUAL<br>(including transfers) |  |  |
| JULY/AUG/SEPT         | 3             | 2         | 1             | JULY/AUG/SEPT         | 90                     | 139                     | 177                                                |  |  |
| OCT/NOV/DEC           | 6             | 2         | 0             | OCT/NOV/DEC           | 125                    | 339                     | 210                                                |  |  |
| JAN/FEB/MAR           | 12            | 0         | 11            | JAN/FEB/MAR           | 105                    | 50                      | 263                                                |  |  |
| APR/MAY/JUNE          | 9             | 1         | 0             | APR/MAY/JUNE          | 130                    | 245                     | 217                                                |  |  |