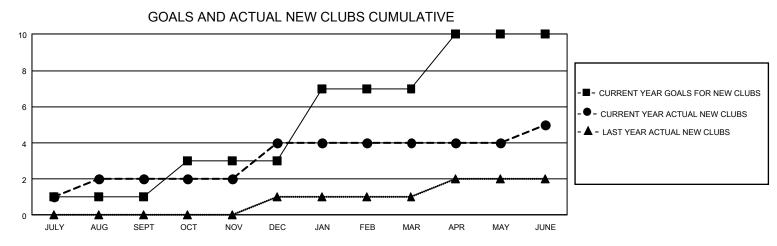

## GAT MONTHLY MEMBERSHIP PROGRESS REPORT

GMT Constitutional Area 3, Group J

REPORT DOES NOT INCLUDE CLUBS IN UNDISTRICTED AREAS.

| Clubs                 |               |           |               | Members               |                        |                         |                                                    |  |  |
|-----------------------|---------------|-----------|---------------|-----------------------|------------------------|-------------------------|----------------------------------------------------|--|--|
| RESULTS FOR 2020-2021 |               |           |               | RESULTS FOR 2020-2021 |                        |                         |                                                    |  |  |
| QUARTER               | NEW CLUB GOAL | NEW CLUBS | DROPPED CLUBS | QUARTER MEME          | BER GROWTH NET<br>GOAL | MEMBER GROWTH<br>ACTUAL | DROPPED<br>MEMBERS ACTUAL<br>(including transfers) |  |  |
| JULY/AUG/SEPT         | 3             | 2         | 1             | JULY/AUG/SEPT         | 90                     | 139                     | 177                                                |  |  |
| OCT/NOV/DEC           | 6             | 2         | 0             | OCT/NOV/DEC           | 125                    | 339                     | 210                                                |  |  |
| JAN/FEB/MAR           | 12            | 0         | 11            | JAN/FEB/MAR           | 105                    | 50                      | 263                                                |  |  |
| APR/MAY/JUNE          | 9             | 1         | 0             | APR/MAY/JUNE          | 130                    | 245                     | 217                                                |  |  |